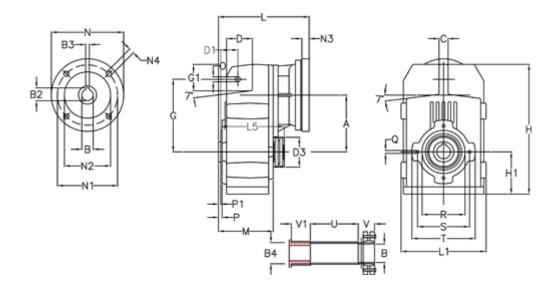

## **Measures**

| A = 128.75 | D1 = 43.5 | l5 = 197.5 | P1                                   | = 3.5    | V :  |
|------------|-----------|------------|--------------------------------------|----------|------|
| B = 32     | d3 = 83   | M = 135.5  | Q                                    | = M10x14 | V1 : |
| B1 = 11    | G = 162   | N = 140    | R                                    | = 110    |      |
| B2 = 12.8  | G1 = 58.0 | N1 = 115   | S                                    | = 130    |      |
| B3 = 4     | H = 290.5 | N2 = 95    | Т                                    | = 150    |      |
| B4 = 32    | H1 = 93.5 | N4 = M8x19 | Tightening torque Nm adapter bushing | g = 6.0  |      |
| C = 20     | L = 213.0 | O = 13     | Tightening torque Nm shrink disc     | = 7.0    |      |
| D = 57.0   | L1 = 188  | P = 6.0    | U                                    | = 120.5  |      |